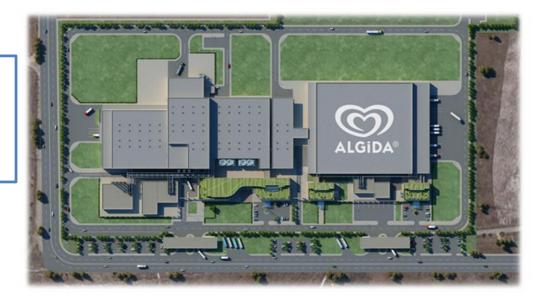

## **KONYA ORGANIZED INDUSTRIAL ZONE** International Investments

UNILEVER Group is the first international investor with ALGIDA ice cream factory in 4th part of OIZ

Then they established another new home and personel care products factory. Investment value is 350 million Euro