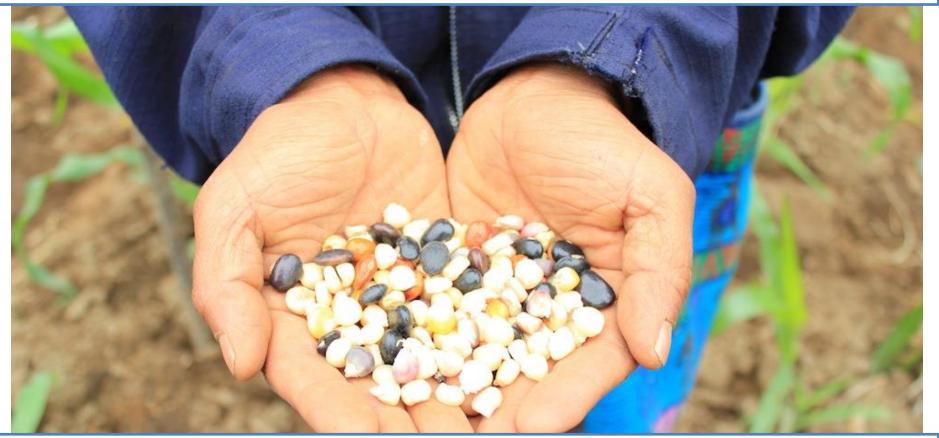

# Agriculture & Livestock

- %9,5 agricultural lands of Turkey's is in Konya,
- 4 millon hectare agricultural land,
- The granary of Turkey,
- Turkey's leader producer in Flour, Salt and Sugar production.

### Turkey's;

- %11 of bread wheat,
- %25 of durum wheat,
  - %14 of barley,
- **%35** of sugar beet,
- %8 of corn,
- %10 of dry legumes,
- %9 of sunflower,

are produced by Konya.

## • In Turkey, %38 of seed production is paroduced by Konya

## In 2017;

- 6.700 producers,
- 850.000 decar,
- 340.000 tones seed production