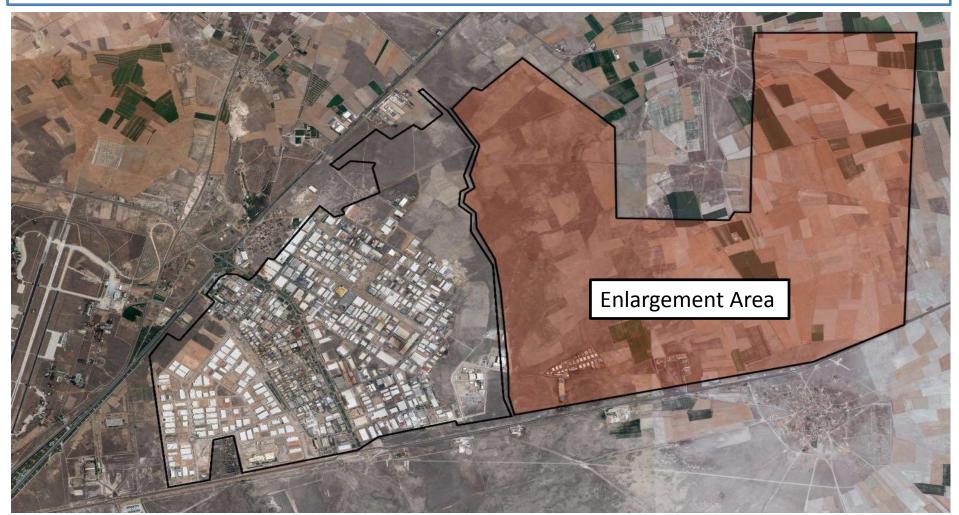

#### **KONYA ORGANIZED INDUSTRIAL ZONE**

## 30 milyon m<sup>2</sup> Enlargement Area Konya OIZ will be the biggest in Turkey with 53 milyon m<sup>2</sup>