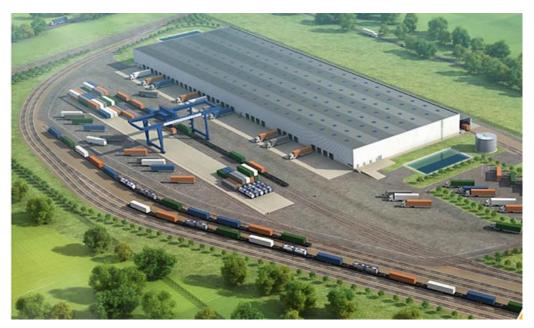

# **KONYA LOGISTIC CENTER**

Goverment Railways continues its works in near to Konya Organized Industrial Zone.

In current situation, while Carriage amount is 634.000 tonnes per a year, it is going to reach 1.679.000 tonnes