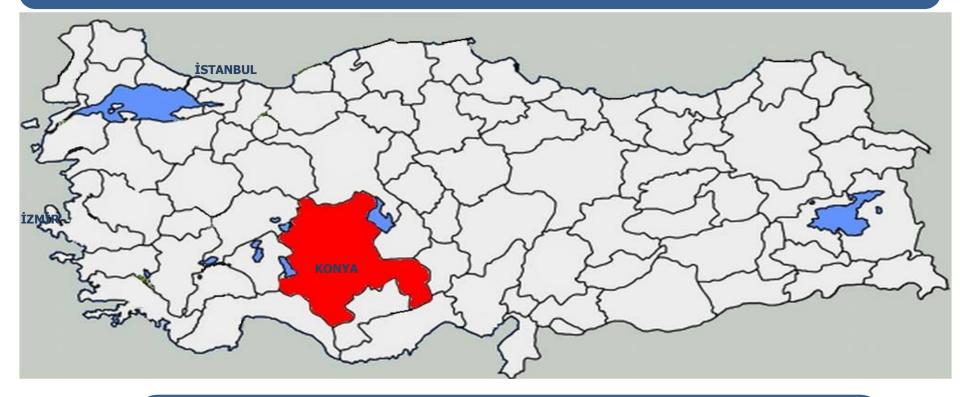

#### **CENTER OF ANATOLIA...**

Ability to reach more than 10 million people in 3 hours by land... (Ankara, Antalya ,Cappadocia) Railway connection to major cities...(İstanbul, Ankara, İzmir, Adana, Mersin)