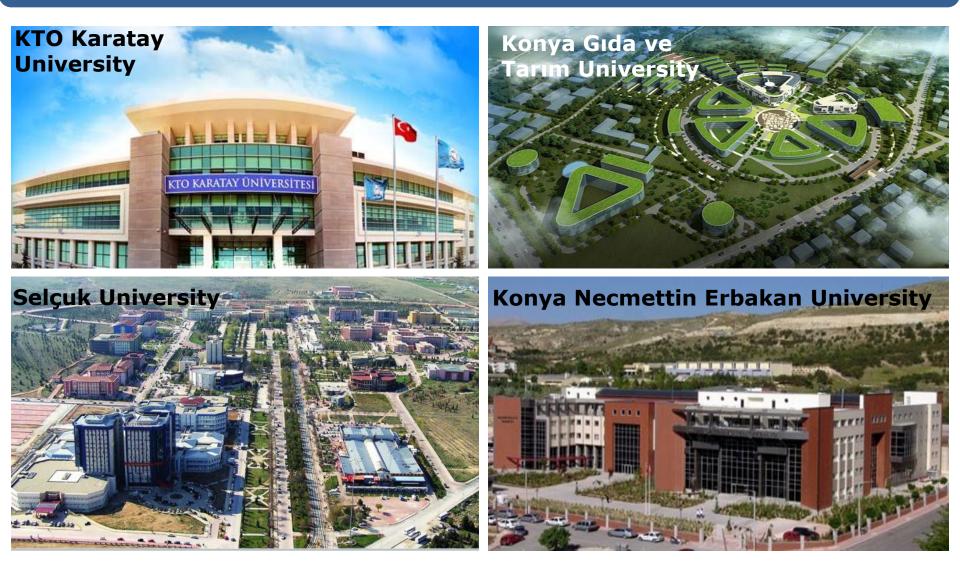

There are 4 universities in Konya. Two of these are state universities and other two are foundation universities.

120.000 students are studying at all universities in Konya.