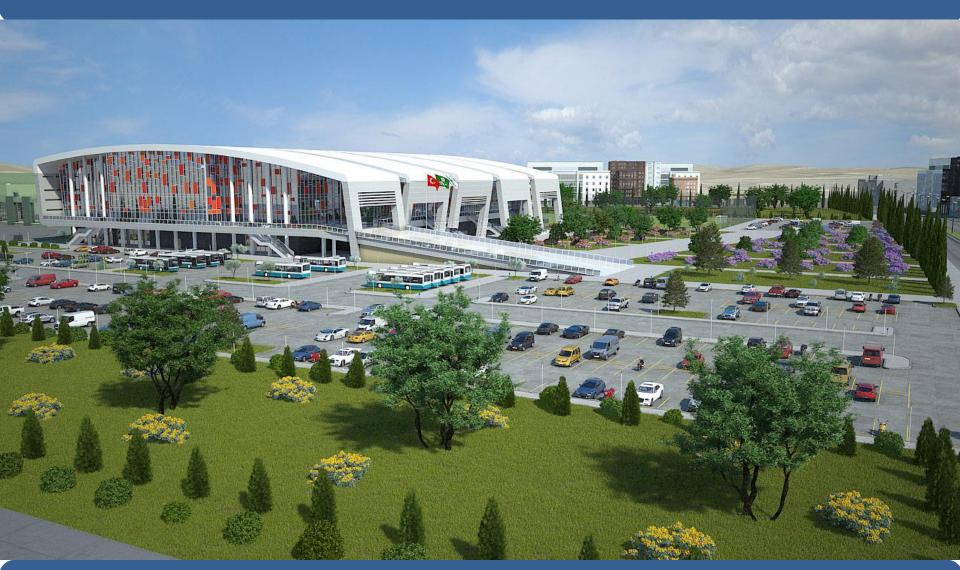

### **SELÇUKLU CONVENTION CENTER**

- 33.000 m<sup>2</sup> closed area
- 2.500 persons capacity congrees and concert hall
- 800 persons capacity theater hall

- 1.000 persons capacity meeting and ball hall
- 3 VIP meeting rooms
- 1 cinema, 1 restaurant
- 1 press and information room
- 1 chamber theater

### Anatolia's biggest " Sport and Convention Center"

23.500 m<sup>2</sup> closed area, 83.000 m<sup>2</sup> total area, 10.000 persons capacity, 800 capacity cars park area. -Konya Mevlana Museum is among the top 3 most visited museums in Turkey.
-More than 2 million tourists visit Konya each year.