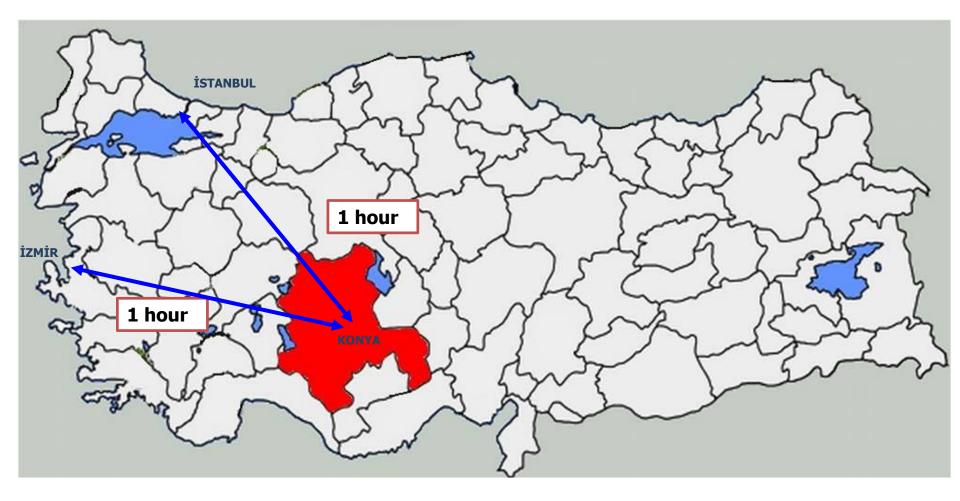

#### **CENTER OF ANATOLIA...**

Ability to reach more than 10 million people in 3 hours by land... (Ankara, Antalya ,Cappadocia) Railway connection to major cities...(İstanbul, Ankara, İzmir, Adana, Mersin)

Konya-Ankara travel takes 1 hour 30 minutes with high speed train... Konya-Eskişehir travel takes 1 hour 50 minutes with high speed train... Konya-İstanbul travel takes 4 hours 15 minutes with high speed train...

#### AIRWAY CONNECTION -Daily flights between İstanbul-Konya and İzmir-Konya periodic flights. -Directly flights to some foreign centers on summer time.