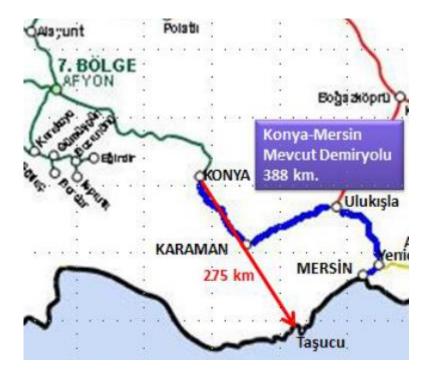

# KONYA-KARAMAN-TAŞUCU DOUBLE LINES RAILWAY PROJECT

Konya – Mersin current railway length is 388 km

After this project it will be 275 km.

# Konya's distance problem to ports will be solved