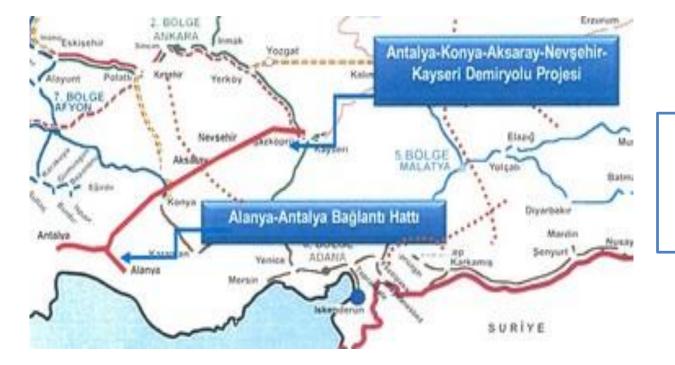

# **KONYA-MERSİN RAILWAY REHABILITATION PROJECT**

This project aim is that, enhance the Konya-Mersin conventional railway line and easily arrive to Mersin.

# Konya-Mersin railway will be daul in line and with signalization

However, Konya will come close to harbour and competitive capacity of companies will increase

# KONYA-KARAMAN-TAŞUCU DOUBLE LINES RAILWAY PROJECT

Konya – Mersin current railway length is 388 km

After this project it will be 275 km.

# Konya's distance problem to ports will be solved

## ANTALYA – KONYA - AKSARAY-NEVŞEHİR - KAYSERİ FAST TRAIN PROJECT

When this line will complete, this region potential will increase