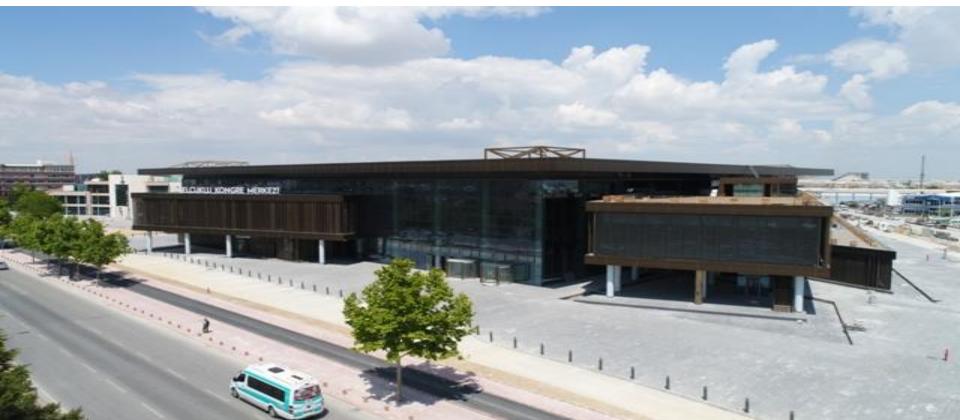

### KONYA CHAMBER OF COMMERCE (KTO) INTERNATIONAL FAIR CENTER

### The 4th biggest fair center of Turkey.

### KONYA CHAMBER OF COMMERCE (KTO) INTERNATIONAL FAIR CENTER

- 66.000 m<sup>2</sup> CLOSED AREA
- 86.000 m<sup>2</sup> TOTAL AREA
- 6 BIG HALL
- 2 CONVENTION HALLS FOR 800 PEOPLE
- 2 VIP SALOON
- 600 m<sup>2</sup> RESTAURANT
- 200 m<sup>2</sup> CAFETERIA
- SIMULTANEOUS TRANSLATION CENTER

- THE BIGGEST AGRICULTURE FAIR IN TURKIYE
- 600 EXHIBITORS FROM 40 COUNTRIES
- 300.000 AVERAGE VISITORS
- MORE THAN 10 INTERNATIONAL FAIR IN EACH YEAR SUCH AS;
- MACHINERY, FOOD, FOOTWEAR
- AUTOMOTIVE SPARE PARTS
- AGRICULTURE
- TEXTILE ETC.