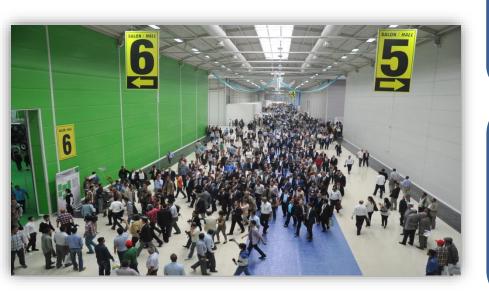

### KONYA CHAMBER OF COMMERCE (KTO) INTERNATIONAL FAIR CENTER

### The 4th biggest fair center of Turkey.

### KONYA CHAMBER OF COMMERCE (KTO) INTERNATIONAL FAIR CENTER

- 66.000 m<sup>2</sup> CLOSED AREA
- 86.000 m<sup>2</sup> TOTAL AREA
- 6 BIG HALL
- 2 CONVENTION HALLS FOR 800 PEOPLE
- 2 VIP SALOON
- 600 m<sup>2</sup> RESTAURANT
- 200 m<sup>2</sup> CAFETERIA
- SIMULTANEOUS TRANSLATION CENTER

- THE BIGGEST AGRICULTURE FAIR IN TURKIYE
- 600 EXHIBITORS FROM 40 COUNTRIES
- 300.000 AVERAGE VISITORS
- MORE THAN 10 INTERNATIONAL FAIR IN EACH YEAR SUCH AS;
- MACHINERY, FOOD, FOOTWEAR
- AUTOMOTIVE SPARE PARTS
- AGRICULTURE
- TEXTILE ETC.