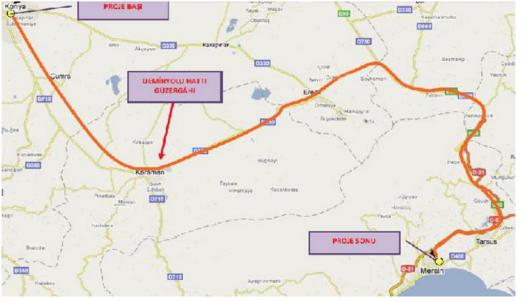

# **KONYA-MERSİN RAILWAY REHABILITATION PROJECT**

This project aim is that, enhance the Konya-Mersin conventional railway line and easily arrive to Mersin.

# Konya-Mersin railway will be daul in line and with signalization

However, Konya will come close to harbour and competitive capacity of companies will increase

# KONYA-KARAMAN-TAŞUCU DOUBLE LINES RAILWAY PROJECT

Konya – Mersin current railway length is 388 km

After this project it will be 275 km.

# Konya's distance problem to ports will be solved