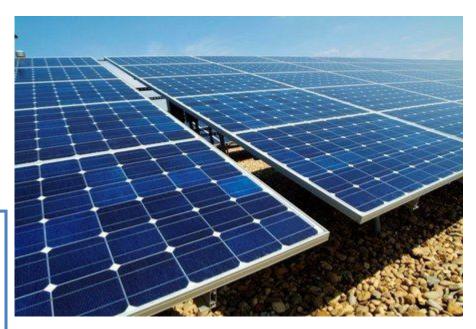

# **KONYA-KARAPINAR SOLAR POWER PLANT**

- The biggest solar power plant in the world
- 3.000 MW capacity
- 61.585.762 m<sup>2</sup> total area
- It will be %60 percent bigger than Germany-Bavaria solar power plant