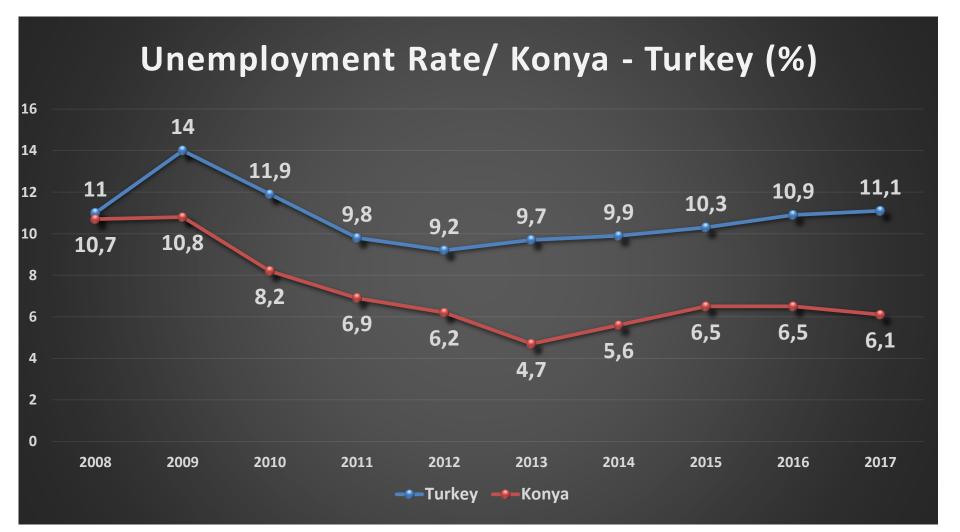

by deep rooted history, industry and commerce by strong economy.



# Konya is the centre of agriculture, commerce, industry and tourism in both Turkiye and Central Anatolian Region as a locomotive for other cities. Konya is very important manufacturing base in Turkiye.







ΙΝ ΚΟΝΥΑ

**FOCUSED SECTORS** 

**AGRICULTURE & LIVESTOCK** 

INDUSTRIAL INFRASTRUCTURE

**UPCOMING PROJECTS** 



WHY KONYA?



# TOP REASONS TO INVEST IN KONYA





#### Konya is the largest city in Turkey with **38.873** km<sup>2</sup> area.



Comes 7th in Turkey with 2.161.303 population. (2,7% of Turkey's Population)





#### YOUNG POPULATION

Potential of the Konya Economy - Young Population -

#### **Population-Age Groups Graph**



Source: TURKSTAT



#### Konya has the lowest unemployment rate in Turkey.



#### **CENTER OF ANATOLIA...**

Ability to reach more than 10 million people in 3 hours by land... (Ankara, Antalya ,Cappadocia) Railway connection to major cities...(İstanbul, Ankara, İzmir, Adana, Mersin)



Konya-Ankara travel takes 1 hour 30 minutes with high speed train... Konya-Eskişehir travel takes 1 hour 50 minutes with high speed train... Konya-İstanbul travel takes 4 hours 15 minutes with high speed train...



#### AIRWAY CONNECTION -Daily flights between İstanbul-Konya and İzmir-Konya periodic flights. -Directly flights to some foreign centers on summer time.



### LOW EARTHQUAKE RISK Konya has low Earthquake risk in Turkey.



#### Top Reasons to Invest In Konya

"Konya" is a very important agricultural, industrial and commercial area.

Konya is the 6th big city at employm