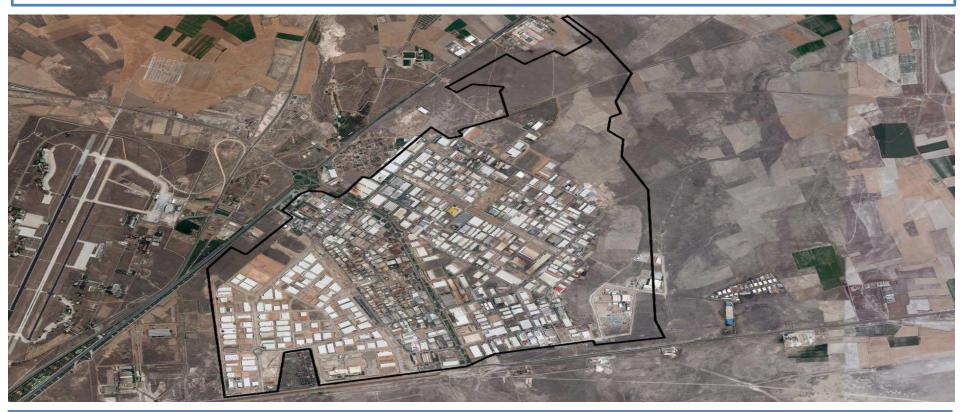

# Konya Organized Industrial Zones

| Sıra<br>No | OSB ADI                                        | Area<br>(Ha) | Companies    | Employment               |
|------------|------------------------------------------------|--------------|--------------|--------------------------|
| 1          | Konya Organized Industrial Zone                | 2.300        | 556          | 30.500                   |
| 2          | Konya 1st Organized Industrial Zone            | 134          | 167          | 7.000                    |
| 3          | Akşehir Organized Industrial Zone              | 115          | 27           | 1.000                    |
| 4          | Ereğli Organized Industrial Zone               | 258          | 44           | 750                      |
| 5          | Beyşehir Organized Industrial Zone             | 100          | 8            | 300                      |
| 6          | Karapınar Organized Industrial Zone            | 208          | 17           | 96                       |
| 7          | Çumra Organized Industrial Zone                | 58           | 4            | 80                       |
| 8          | Seydişehir Organized Industrial Zone           | 150          | 2            | 30                       |
| 9          | Kulu Organized Industrial Zone                 | 400          | Expropriatio | on processes still go on |
| 10         | <b>BÜSAN Private Organized Industrial Zone</b> | 185          | 862          | 30.000                   |
|            | Total                                          | 3.908        | 1.687        | 69.756                   |

#### **KONYA ORGANIZED INDUSTRIAL ZONE**

## 3rd biggest organszed industrial zone in Turkey with 23 milyon m<sup>2</sup> Production more than 50 sectors

556 companies are in operation at the moment. 105 new parcels are assigned. There will be more than 600 companies in operation in two years.

## 30 milyon m<sup>2</sup> Enlargement Area Konya OIZ will be the biggest in Turkey with 53 milyon m<sup>2</sup>