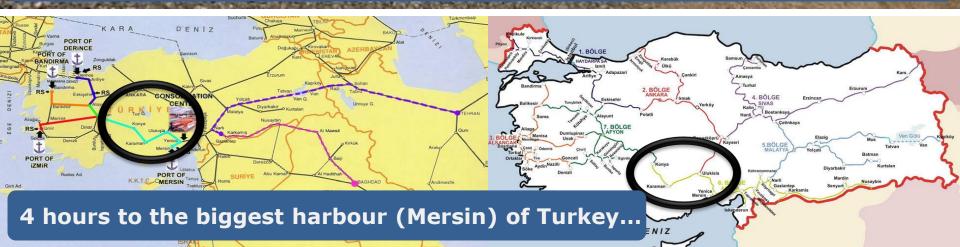

# **KONYA-MERSİN RAILWAY REHABILITATION PROJECT**

This project aim is that, enhance the Konya-Mersin conventional railway line and easily arrive to Mersin.

# Konya-Mersin railway will be daul in line and with signalization

However, Konya will come close to harbour and competitive capacity of companies will increase

# KONYA-KARAMAN-TAŞUCU DOUBLE LINES RAILWAY PROJECT

Konya – Mersin current railway length is 388 km

After this project it will be 275 km.

# Konya's distance problem to ports will be solved