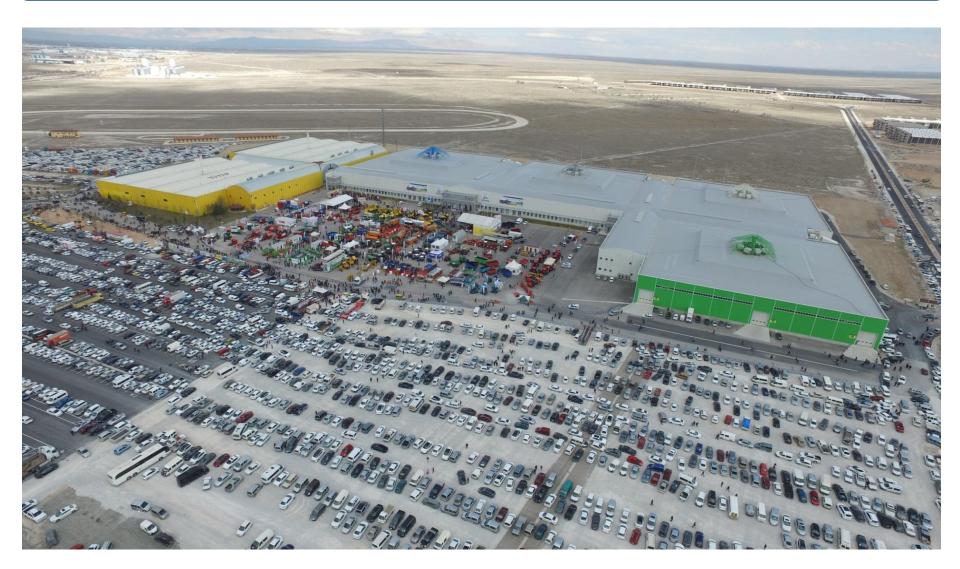

### KONYA CHAMBER OF COMMERCE (KTO) INTERNATIONAL FAIR CENTER

### The 4th biggest fair center of Turkey.

### KONYA CHAMBER OF COMMERCE (KTO) INTERNATIONAL FAIR CENTER

- 66.000 m<sup>2</sup> CLOSED AREA
- 86.000 m<sup>2</sup> TOTAL AREA
- 6 BIG HALL
- 2 CONVENTION HALLS FOR 800 PEOPLE
- 2 VIP SALOON
- 600 m<sup>2</sup> RESTAURANT
- 200 m<sup>2</sup> CAFETERIA
- SIMULTANEOUS TRANSLATION CENTER

- THE BIGGEST AGRICULTURE FAIR IN TURKIYE
- 600 EXHIBITORS FROM 40 COUNTRIES
- 300.000 AVERAGE VISITORS
- MORE THAN 10 INTERNATIONAL FAIR IN EACH YEAR SUCH AS;
- MACHINERY, FOOD, FOOTWEAR
- AUTOMOTIVE SPARE PARTS
- AGRICULTURE
- TEXTILE ETC.